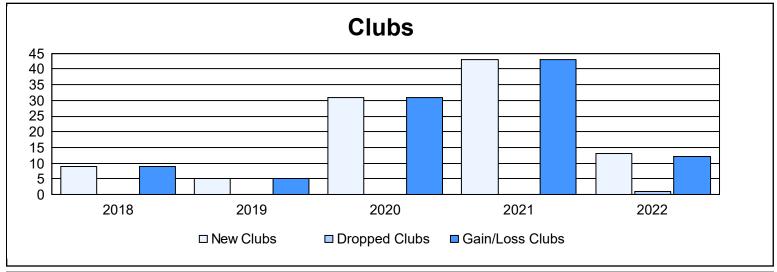

District 325 I As of June 2022 Cumulative

| Year      | New<br>Clubs | Dropped<br>Clubs | Gain/<br>Loss<br>Clubs | New<br>Members | Charter<br>Members | Reinstate<br>Members | Transfer<br>Members | Total<br>Member<br>Added | Total<br>Members<br>Dropped | Gain/<br>Loss<br>Members |
|-----------|--------------|------------------|------------------------|----------------|--------------------|----------------------|---------------------|--------------------------|-----------------------------|--------------------------|
| 2017-2018 | 9            | 0                | 9                      | 435            | 326                | 23                   | 5                   | 789                      | 258                         | 531                      |
| 2018-2019 | 5            | 0                | 5                      | 149            | 152                | 5                    | 4                   | 310                      | 447                         | -137                     |
| 2019-2020 | 31           | 0                | 31                     | 202            | 693                | 8                    | 5                   | 908                      | 460                         | 448                      |
| 2020-2021 | 43           | 0                | 43                     | 778            | 1,185              | 34                   | 15                  | 2,012                    | 564                         | 1,448                    |
| 2021-2022 | 13           | 1                | 12                     | 359            | 412                | 31                   | 20                  | 822                      | 1,686                       | -864                     |
| Average   | 20           | 0                | 20                     | 385            | 554                | 20                   | 10                  | 968                      | 683                         | 285                      |